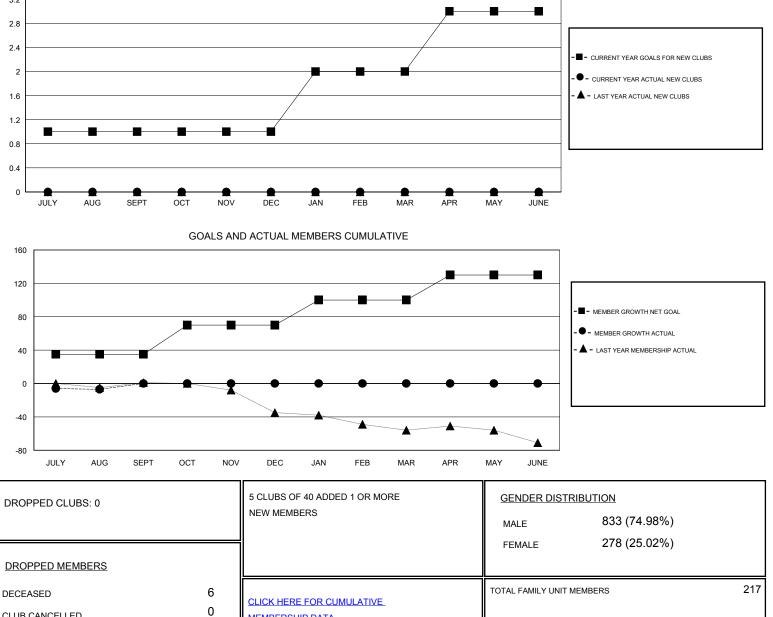

## District 14 P

Results as of: 8/31/2019

|                       | Clubs                 |                  | _                     | Ме                        | mbers                   |                                                    |  |
|-----------------------|-----------------------|------------------|-----------------------|---------------------------|-------------------------|----------------------------------------------------|--|
|                       | RESULTS FOR 2019-2020 |                  |                       | Members                   |                         |                                                    |  |
| RESULTS FOR 2019-2020 |                       |                  | RESULTS FOR 2019-2020 |                           |                         |                                                    |  |
| QUARTER NEW           | CLUB GOAL NEW CLUE    | BS DROPPED CLUBS | QUARTER               | MEMBER GROWTH NET<br>GOAL | MEMBER GROWTH<br>ACTUAL | DROPPED<br>MEMBERS ACTUAL<br>(including transfers) |  |
| JULY/AUG/SEPT         | 1 0                   | 0                | JULY/AUG/SEPT         | 35                        | 10                      | 16                                                 |  |
| OCT/NOV/DEC           | 0 0                   | 0                | OCT/NOV/DEC           | 35                        | 0                       | 0                                                  |  |
| JAN/FEB/MAR           | 1 0                   | 0                | JAN/FEB/MAR           | 30                        | 0                       | 0                                                  |  |
| APR/MAY/JUNE          | 1 0                   | 0                | APR/MAY/JUNE          | 30                        | 0                       | 0                                                  |  |

CLUB CANCELLED

OTHER

TOTAL

© Copyright 2019, Lions Clubs International, All Rights Reserved.

MEMBERSHIP DATA

10

16

FAMILY MEMBERS PAYING HALF